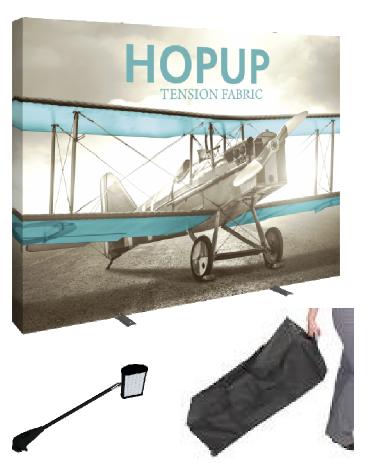

## 10 ft Straight Hop Up 4 X 3 Special *Promotion* \$1,390.00

Hop up™ 10 ft 4 X 3 quads, This tension fabric display just pops up and is perfect for many display uses and environments, like for example corporate events and trade shows, retail, press briefings and more. and measures 119"w x 90"h x 29"d. This ultra light display is extremely easy to pop up and collapse. This collapsible frame is fabricated from aluminum and goes up instantly ,you will not need tools. We also include a wheeled carry. You will be amazed by the ease transport, shipping and storage.

Fully fitted fabric graphics included

**Features and Benefits:** - Easy assembly - Rolling carry bag included with most units - LED lighting available - Lifetime hardware warranty against manufacturer defects - Graphics sizes changed slightly due to new frame sizes yet old graphics are compatible with new frames - Lighter weight anodized silver frame with a smaller footprint - Stabilizer feet on all straight frames 3 quads high - Grey in-molded hook and loop fastener end caps - Supports an integrated fabric graphic mural.

**Optional Spotlights Available**